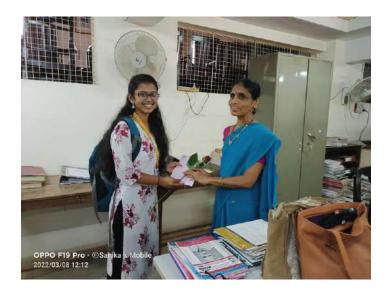

## 17. On March 8th, 2022-

On the occasion of Women's Day, volunteers celebrated women's day in college by giving greeting cards and a rose to teaching and not teaching staff in the college. Each volunteer made

handmade greeting cards.