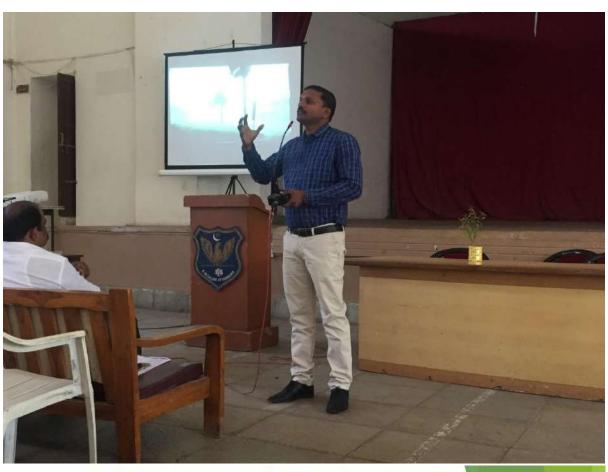

## 2. On June 5th, 2021-

Volunteers had also a guest lecture on **World Environment Day** by **Prof. Prasad Barve Sir.** Barve Sir told us the importance and some ideas that how volunteers can contribute to Environment by doing specific things.