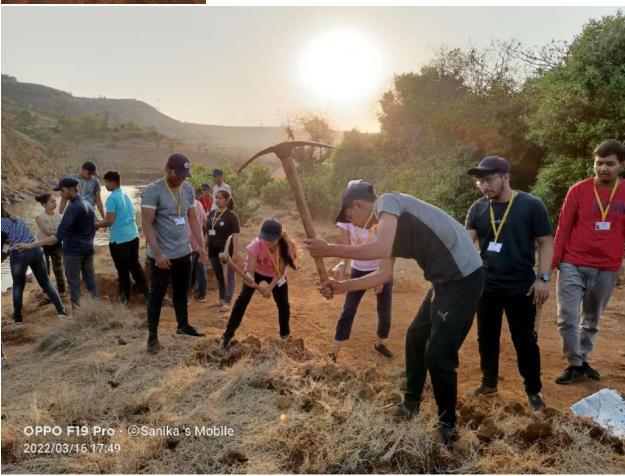

#### Camp was organized: -

NSS camp was organized from 14th March to 20th March 2022 (7 Days) at Pasli Tal. Velhe Dis. Pune. Volunteers had activities on each day of the camp. Volunteers were living in a school for 7days. Volunteers all students made food for ourselves. There were seven groups made for each one-day activity like kitchen, anchoring and more. On the last day of camp, volunteers performed street play in front of villagers. Volunteers also made 'bandara' on the river bank near the village to save water. Our day started at 6:00 a.m. and ended at 10:00 p.m. Volunteers had also done a survey in the village.