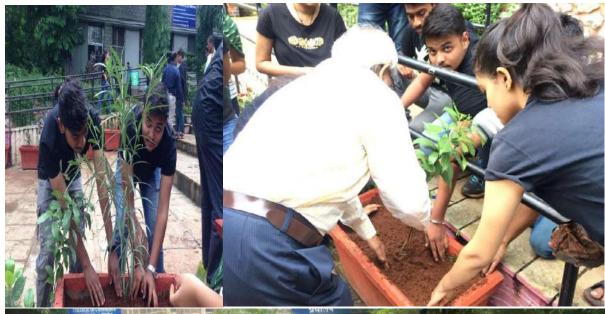

| Academic<br>Year | Activities conducted[Date and Time]                                                                                                                                                      | Name of<br>Guest<br>Speaker | Number of Students participated                                                                                                                                                                                                                                                                  | Photos attached |
|------------------|------------------------------------------------------------------------------------------------------------------------------------------------------------------------------------------|-----------------------------|--------------------------------------------------------------------------------------------------------------------------------------------------------------------------------------------------------------------------------------------------------------------------------------------------|-----------------|
| 2017-<br>2018    | Inauguration Programme on 21st Aug.2017                                                                                                                                                  | Prof.<br>Salunke<br>S.A     | Guest Speaker has delivered PPT presentation on Different type of snakes and their features in Maharashtra .Principal Dr. C.N .Rawal has enlightening the students by motivational speech in the programme.                                                                                      | No              |
| 2017-<br>2018    | Tree Plantation on<br>the occasion of<br>'Platinum Jubilee'<br>of BMCC                                                                                                                   | Campus<br>Activity          | Different types of trees are planted<br>by the students on the Hanuman<br>Tekadi' near college campus.                                                                                                                                                                                           | No              |
| 2017-<br>2018    | Campus Cleanliness<br>Drive                                                                                                                                                              | Campus<br>Activity          | 38 Students were participated in the Campus Cleanliness Drive                                                                                                                                                                                                                                    | Yes             |
| 2017-<br>2018    | Film Screening on<br>'Environmental<br>Issues'by 'Kirloskar<br>Vasundhara Film<br>Festival' on 5 <sup>th</sup><br>Jan.2018                                                               | Campus<br>Activity          | Film Screening on Garbage<br>Management, Save Tigers Wild<br>Life, River Pollution issues                                                                                                                                                                                                        | Yes             |
| 2017-<br>2018    | Students Participation<br>in Photography<br>Competition                                                                                                                                  | Campus<br>Activity          | Students of Nature Club were participated in the photography Competition organised by Heritage Collective Department Mr. Akash Khedkar of Nature Club has own the first prize                                                                                                                    | Yes             |
| 2018-2019        | 1.Tree plantation programme - The Tree Plantation program was held in front of college library and BBA Building on 21st July 2018.                                                       | Campus<br>Activity          | [45] Students were actively participated in the programme and planted various flower trees. Principal Dr. C. N. Rawal, Vice Principal Dr. J. R. Lanjekar, Dr. S. V. Waghmare and Dr. A. M. Puranik planted the flowers trees and guided the students regarding maintenance of the planted trees. | Yes             |
| 2018-2019        | 2.On 6 <sup>th</sup> Aug. celebrate friendship day by the students and participated in the programme by tie the friendship band to the Mother tree and other trees at the college campus | Campus<br>Activity          | [49] Dr. A. M. Puranik Vice<br>Principal had deliver his speech<br>on the importance of trees in our<br>life and the role of students in<br>the environment protection.                                                                                                                          | Yes             |

## 4. On 30th July to 8th August, 2021-

Each citizen planted 200+ trees in the campaign. This activity was not just for college students but for everyone in the community.