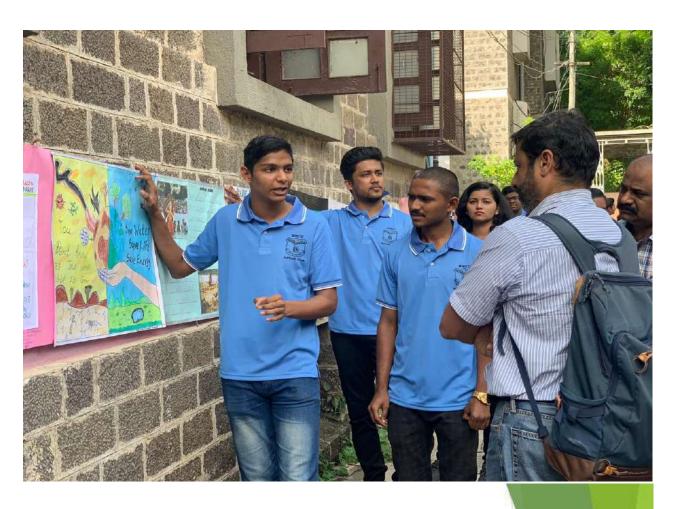

|           | . Dr. A. M.                                                                                                                                                                               |                                          |                                                   |     |
|-----------|-------------------------------------------------------------------------------------------------------------------------------------------------------------------------------------------|------------------------------------------|---------------------------------------------------|-----|
|           | Puranik                                                                                                                                                                                   |                                          |                                                   |     |
| 2018-2019 | 3.Guest lecture on 20 and 21 <sup>st</sup> Dec.2018 on environmental studies to S. Y. B Com students. Nature club members were organised the two day sessions in Tata Hall.               | Dr. Shrinath<br>Kawade                   | [78] students were participated in the Program    | Yes |
| 2018-2019 | 4.Clanliness Drive- On 2 <sup>nd</sup> Oct. on account Gandhi Jayanti, the members of Nature Club members were actively participated in the cleanliness drive held in the college campus. | Campus<br>Activity                       | [ 36] students were participated in the program   | Yes |
| 2018-2019 | 5. Kirloskar Vasudhara Film Festival Program- Poonawala Hall. Short Film on environmental issues All members of Nature Club were attended the programme                                   | Campus<br>Activity                       | [ 32] Students were participated in the Program ] |     |
| 2018-2019 | 6. Poster making Competition This activity was held on 22th Jan 2019.at college campus. 39 posters were prepared and presented by the students                                            | Campus<br>Activity                       | [ 42] Students were participated in the Program ] | Yes |
| 2020-2021 | Organised an online Guest Lecture on 'Biodiversity: Environmental Awareness' on 22st May 2021 on the occasion                                                                             | Online<br>Activity<br>due to<br>Lockdown |                                                   | Yes |

|           | of International<br>Biodiversity<br>Day                                                              |                                                                       |                                                                                                                                                                                                                                              |                                                                                                            |
|-----------|------------------------------------------------------------------------------------------------------|-----------------------------------------------------------------------|----------------------------------------------------------------------------------------------------------------------------------------------------------------------------------------------------------------------------------------------|------------------------------------------------------------------------------------------------------------|
| 2020-2021 | Writing Research paper and Articles on 'Impact of Covid- 19 on Environment.                          | Online<br>Activity<br>due to<br>Lockdown                              | There are 28 students have written their articles on the above mentioned topic and Mr. Sammit Bangale and Ms. Preeti Parmar the members of Nature club have written two research paper on the same topic.                                    | Two Research Papers and Seven Articles are selected for the publication in College Magazine 'Arthavayavhar |
| 2020-2021 | 'Tree Plantation campaign' during Lockdown at their residential areas'                               | Online<br>Activity<br>due to<br>Lockdown                              | [22] students of Nature Club<br>were planted sapling like<br>Mango, hibiscus, Banana, curry<br>leaves, Prehistoric, Money Plant<br>and Mogra etc.at their<br>residential areas.                                                              | Yes                                                                                                        |
| 2021-2022 | Plastic Ban<br>Event on 17 <sup>th</sup><br>Nov.2021                                                 | Campus<br>Activity                                                    | 46 students were participated in the Plastic Ban Event                                                                                                                                                                                       | Yes                                                                                                        |
| 2021-2022 | Participation in Clean College Green College Competition organized by Kirloskar Vasudhara Pune       | Online PPT<br>Presentation<br>done by the<br>Nature Club<br>Leaders   | Tushar Bansode, Vyankatesh Nagpure , Akansha Tamhane prepared the PPT for the competition – Participate and present the theme 'Sustainability at BMCC'                                                                                       | Yes                                                                                                        |
| 2021-2022 | Poster Presentation and Guest Lecture on 'International Water Day' Date 22 <sup>nd</sup> March 2022. | Poster Presentation -Campus Activity Guest Speaker – Col.Suresh Patil | 35 students were prepared the Posters on the theme of 'Save Water and Save Life' Guest Speaker – Col.Suresh Patil has delivered the lecture on 'Effects of'Climate Change and Global Warmin g. 68 Students were participated in the programe | Yes                                                                                                        |
| 2021-2022 | Tree Plantation<br>on Hanuman<br>Tekadi                                                              | Campus<br>Activity                                                    | 52 Students were participated in<br>the programme planted various<br>trees plant on Hanuman Tekadi<br>near to CollegeCamous                                                                                                                  | Yes                                                                                                        |
| 2021-2022 | Water<br>arrangement for<br>Birds Date 16 <sup>th</sup><br>April 2022                                | Campus<br>Activity                                                    | 33 Students are participated in the event ,providing water to birds at college campus Principal Dr. Seema Purohit has also participated in the event.                                                                                        | Yes                                                                                                        |