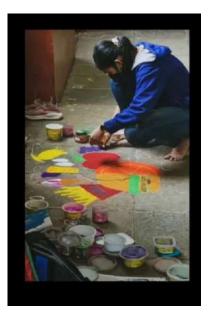

| Academic<br>Year | Activities conducted[Date and Time]                                                                                                                                                      | Name of<br>Guest<br>Speaker | Number of Students participated                                                                                                                                                                                                                                                                  | Photos attached |
|------------------|------------------------------------------------------------------------------------------------------------------------------------------------------------------------------------------|-----------------------------|--------------------------------------------------------------------------------------------------------------------------------------------------------------------------------------------------------------------------------------------------------------------------------------------------|-----------------|
| 2017-<br>2018    | Inauguration Programme on 21st Aug.2017                                                                                                                                                  | Prof.<br>Salunke<br>S.A     | Guest Speaker has delivered PPT presentation on Different type of snakes and their features in Maharashtra .Principal Dr. C.N .Rawal has enlightening the students by motivational speech in the programme.                                                                                      | No              |
| 2017-<br>2018    | Tree Plantation on<br>the occasion of<br>'Platinum Jubilee'<br>of BMCC                                                                                                                   | Campus<br>Activity          | Different types of trees are planted<br>by the students on the Hanuman<br>Tekadi' near college campus.                                                                                                                                                                                           | No              |
| 2017-<br>2018    | Campus Cleanliness<br>Drive                                                                                                                                                              | Campus<br>Activity          | 38 Students were participated in the Campus Cleanliness Drive                                                                                                                                                                                                                                    | Yes             |
| 2017-<br>2018    | Film Screening on<br>'Environmental<br>Issues'by 'Kirloskar<br>Vasundhara Film<br>Festival' on 5 <sup>th</sup><br>Jan.2018                                                               | Campus<br>Activity          | Film Screening on Garbage<br>Management, Save Tigers Wild<br>Life, River Pollution issues                                                                                                                                                                                                        | Yes             |
| 2017-<br>2018    | Students Participation<br>in Photography<br>Competition                                                                                                                                  | Campus<br>Activity          | Students of Nature Club were participated in the photography Competition organised by Heritage Collective Department Mr. Akash Khedkar of Nature Club has own the first prize                                                                                                                    | Yes             |
| 2018-2019        | 1.Tree plantation programme - The Tree Plantation program was held in front of college library and BBA Building on 21st July 2018.                                                       | Campus<br>Activity          | [45] Students were actively participated in the programme and planted various flower trees. Principal Dr. C. N. Rawal, Vice Principal Dr. J. R. Lanjekar, Dr. S. V. Waghmare and Dr. A. M. Puranik planted the flowers trees and guided the students regarding maintenance of the planted trees. | Yes             |
| 2018-2019        | 2.On 6 <sup>th</sup> Aug. celebrate friendship day by the students and participated in the programme by tie the friendship band to the Mother tree and other trees at the college campus | Campus<br>Activity          | [49] Dr. A. M. Puranik Vice<br>Principal had deliver his speech<br>on the importance of trees in our<br>life and the role of students in<br>the environment protection.                                                                                                                          | Yes             |