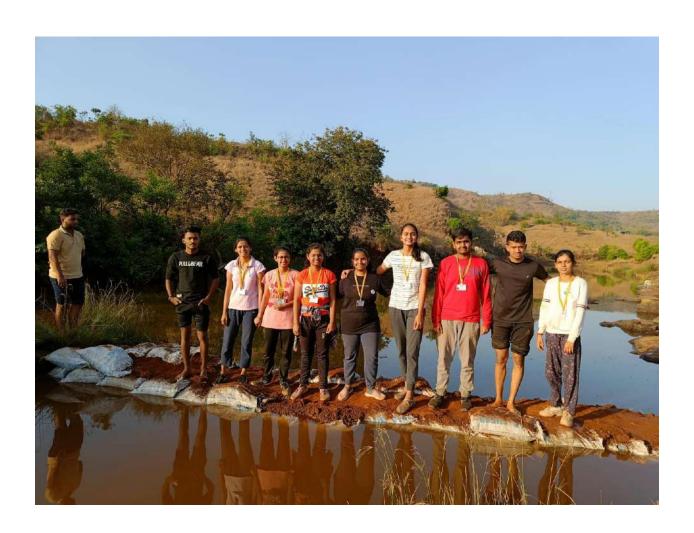

#### Camp was organized: -

NSS camp was organized from 14th March to 20th March 2022 (7 Days) at Pasli Tal. Velhe Dis. Pune. Volunteers had activities on each day of the camp. Volunteers were living in a school for 7days. Volunteers all students made food for ourselves. There were seven groups made for each one-day activity like kitchen, anchoring and more. On the last day of camp, volunteers performed street play in front of villagers. Volunteers also made 'bandara' on the river bank near the village to save water. Our day started at 6:00 a.m. and ended at 10:00 p.m. Volunteers had also done a survey in the village.