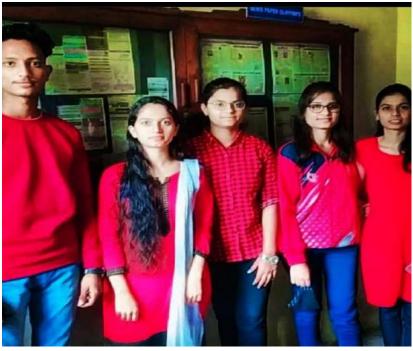

## 11. On December 1st, 2021 -

On the World Aids Day volunteers were told to make posters on the topic "World Aids Day" and also group discussion was taken. Due to group discussion volunteers got to know about new facts related to Aids.

To show togetherness and symbol of Aids Day volunteers were Red Colour Dress in college.