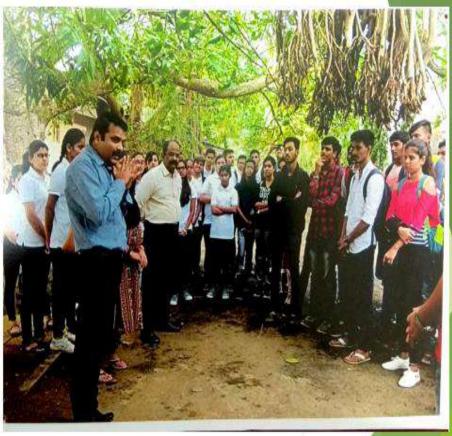

## 10. On Nov 22nd 2021-

Volunteers had cleaned and done tree plantation in our 'Ayurvedic vatika '. Volunteers NSS department had made a small area of land where all types of ayurvedic plants are planted and named that place as "Ayurvedic vatika".