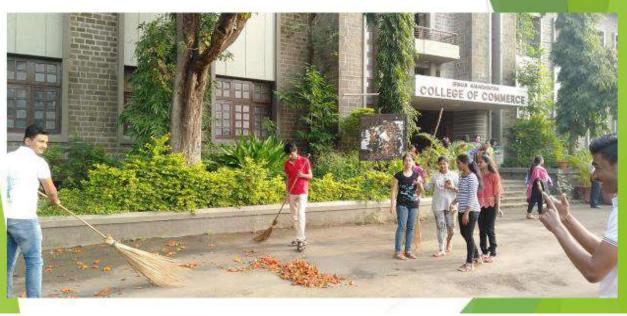

| Academic<br>Year | Activities conducted[Date and Time]                                                                                                                                                      | Name of<br>Guest<br>Speaker | Number of Students participated                                                                                                                                                                                                                                                                  | Photos attached |
|------------------|------------------------------------------------------------------------------------------------------------------------------------------------------------------------------------------|-----------------------------|--------------------------------------------------------------------------------------------------------------------------------------------------------------------------------------------------------------------------------------------------------------------------------------------------|-----------------|
| 2017-<br>2018    | Inauguration Programme on 21st Aug.2017                                                                                                                                                  | Prof.<br>Salunke<br>S.A     | Guest Speaker has delivered PPT presentation on Different type of snakes and their features in Maharashtra .Principal Dr. C.N .Rawal has enlightening the students by motivational speech in the programme.                                                                                      | No              |
| 2017-<br>2018    | Tree Plantation on<br>the occasion of<br>'Platinum Jubilee'<br>of BMCC                                                                                                                   | Campus<br>Activity          | Different types of trees are planted<br>by the students on the Hanuman<br>Tekadi' near college campus.                                                                                                                                                                                           | No              |
| 2017-<br>2018    | Campus Cleanliness<br>Drive                                                                                                                                                              | Campus<br>Activity          | 38 Students were participated in the Campus Cleanliness Drive                                                                                                                                                                                                                                    | Yes             |
| 2017-<br>2018    | Film Screening on<br>'Environmental<br>Issues'by 'Kirloskar<br>Vasundhara Film<br>Festival' on 5 <sup>th</sup><br>Jan.2018                                                               | Campus<br>Activity          | Film Screening on Garbage<br>Management, Save Tigers Wild<br>Life, River Pollution issues                                                                                                                                                                                                        | Yes             |
| 2017-<br>2018    | Students Participation<br>in Photography<br>Competition                                                                                                                                  | Campus<br>Activity          | Students of Nature Club were participated in the photography Competition organised by Heritage Collective Department Mr. Akash Khedkar of Nature Club has own the first prize                                                                                                                    | Yes             |
| 2018-2019        | 1.Tree plantation programme - The Tree Plantation program was held in front of college library and BBA Building on 21st July 2018.                                                       | Campus<br>Activity          | [45] Students were actively participated in the programme and planted various flower trees. Principal Dr. C. N. Rawal, Vice Principal Dr. J. R. Lanjekar, Dr. S. V. Waghmare and Dr. A. M. Puranik planted the flowers trees and guided the students regarding maintenance of the planted trees. | Yes             |
| 2018-2019        | 2.On 6 <sup>th</sup> Aug. celebrate friendship day by the students and participated in the programme by tie the friendship band to the Mother tree and other trees at the college campus | Campus<br>Activity          | [49] Dr. A. M. Puranik Vice<br>Principal had deliver his speech<br>on the importance of trees in our<br>life and the role of students in<br>the environment protection.                                                                                                                          | Yes             |