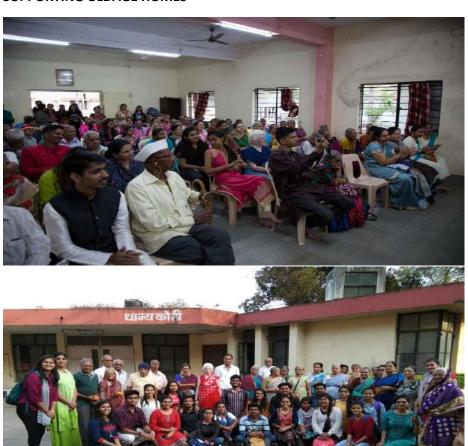

बीएमसीसी : वृक्ष संवर्धनाचा संदेश देण्यासाठी महाविद्यालयातील विद्यार्थ्यांनी झाडांना फ्रेंडशिप बॅंड बांधले.

## झाडांना फ्रेंडशिप बँड

पुणे : बृहन्महाराष्ट्र वाणिज्य महाविद्यालयातील (बीएमसीसी) विद्यार्थ्यांनी झाडांना फ्रेंडशिप बँड बांधून वृक्ष संवर्धनाचा संदेश दिला. महाविद्यालयातील 'नेचर्स क्लब'मधील २५ विद्यार्थी पर्यावरण रक्षणाबाबत जनतेत जागृती करणार आहेत. क्लबमधील विद्यार्थी पवन हुडे म्हणाला, ''वृक्षारोपण आणि झाडांना मैत्रीबंध बांधून आम्ही प्रेम व्यक्त केले. नागरिकांनीही पर्यावरण रक्षण करावे, यासाठी विविध उपक्रमांमार्फत आम्ही त्यांच्यापर्यंत पोचणार आहोत.''