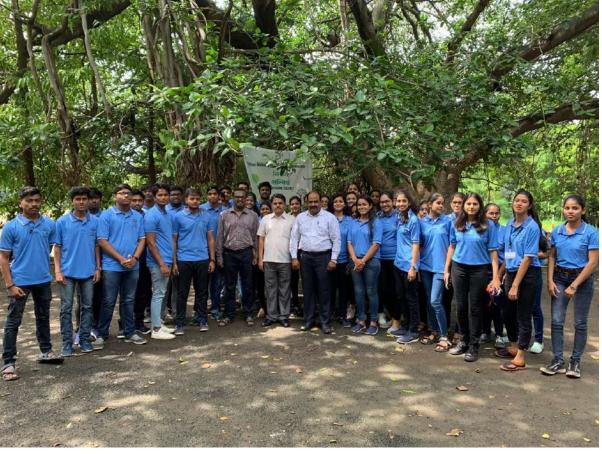

| Academic<br>Year | Activities conducted[Date and Time]                                                                                                                                                      | Name of<br>Guest<br>Speaker | Number of Students participated                                                                                                                                                                                                                                                                  | Photos attached |
|------------------|------------------------------------------------------------------------------------------------------------------------------------------------------------------------------------------|-----------------------------|--------------------------------------------------------------------------------------------------------------------------------------------------------------------------------------------------------------------------------------------------------------------------------------------------|-----------------|
| 2017-<br>2018    | Inauguration Programme on 21st Aug.2017                                                                                                                                                  | Prof.<br>Salunke<br>S.A     | Guest Speaker has delivered PPT presentation on Different type of snakes and their features in Maharashtra .Principal Dr. C.N .Rawal has enlightening the students by motivational speech in the programme.                                                                                      | No              |
| 2017-<br>2018    | Tree Plantation on<br>the occasion of<br>'Platinum Jubilee'<br>of BMCC                                                                                                                   | Campus<br>Activity          | Different types of trees are planted<br>by the students on the Hanuman<br>Tekadi' near college campus.                                                                                                                                                                                           | No              |
| 2017-<br>2018    | Campus Cleanliness<br>Drive                                                                                                                                                              | Campus<br>Activity          | 38 Students were participated in the Campus Cleanliness Drive                                                                                                                                                                                                                                    | Yes             |
| 2017-<br>2018    | Film Screening on<br>'Environmental<br>Issues'by 'Kirloskar<br>Vasundhara Film<br>Festival' on 5 <sup>th</sup><br>Jan.2018                                                               | Campus<br>Activity          | Film Screening on Garbage<br>Management, Save Tigers Wild<br>Life, River Pollution issues                                                                                                                                                                                                        | Yes             |
| 2017-<br>2018    | Students Participation<br>in Photography<br>Competition                                                                                                                                  | Campus<br>Activity          | Students of Nature Club were participated in the photography Competition organised by Heritage Collective Department Mr. Akash Khedkar of Nature Club has own the first prize                                                                                                                    | Yes             |
| 2018-2019        | 1.Tree plantation programme - The Tree Plantation program was held in front of college library and BBA Building on 21st July 2018.                                                       | Campus<br>Activity          | [45] Students were actively participated in the programme and planted various flower trees. Principal Dr. C. N. Rawal, Vice Principal Dr. J. R. Lanjekar, Dr. S. V. Waghmare and Dr. A. M. Puranik planted the flowers trees and guided the students regarding maintenance of the planted trees. | Yes             |
| 2018-2019        | 2.On 6 <sup>th</sup> Aug. celebrate friendship day by the students and participated in the programme by tie the friendship band to the Mother tree and other trees at the college campus | Campus<br>Activity          | [49] Dr. A. M. Puranik Vice<br>Principal had deliver his speech<br>on the importance of trees in our<br>life and the role of students in<br>the environment protection.                                                                                                                          | Yes             |

|           | of International<br>Biodiversity<br>Day                                                              |                                                                       |                                                                                                                                                                                                                                              |                                                                                                            |
|-----------|------------------------------------------------------------------------------------------------------|-----------------------------------------------------------------------|----------------------------------------------------------------------------------------------------------------------------------------------------------------------------------------------------------------------------------------------|------------------------------------------------------------------------------------------------------------|
| 2020-2021 | Writing Research paper and Articles on 'Impact of Covid- 19 on Environment.                          | Online<br>Activity<br>due to<br>Lockdown                              | There are 28 students have written their articles on the above mentioned topic and Mr. Sammit Bangale and Ms. Preeti Parmar the members of Nature club have written two research paper on the same topic.                                    | Two Research Papers and Seven Articles are selected for the publication in College Magazine 'Arthavayavhar |
| 2020-2021 | 'Tree Plantation campaign' during Lockdown at their residential areas'                               | Online<br>Activity<br>due to<br>Lockdown                              | [22] students of Nature Club<br>were planted sapling like<br>Mango, hibiscus, Banana, curry<br>leaves, Prehistoric, Money Plant<br>and Mogra etc.at their<br>residential areas.                                                              | Yes                                                                                                        |
| 2021-2022 | Plastic Ban<br>Event on 17 <sup>th</sup><br>Nov.2021                                                 | Campus<br>Activity                                                    | 46 students were participated in the Plastic Ban Event                                                                                                                                                                                       | Yes                                                                                                        |
| 2021-2022 | Participation in Clean College Green College Competition organized by Kirloskar Vasudhara Pune       | Online PPT<br>Presentation<br>done by the<br>Nature Club<br>Leaders   | Tushar Bansode, Vyankatesh Nagpure , Akansha Tamhane prepared the PPT for the competition – Participate and present the theme 'Sustainability at BMCC'                                                                                       | Yes                                                                                                        |
| 2021-2022 | Poster Presentation and Guest Lecture on 'International Water Day' Date 22 <sup>nd</sup> March 2022. | Poster Presentation -Campus Activity Guest Speaker – Col.Suresh Patil | 35 students were prepared the Posters on the theme of 'Save Water and Save Life' Guest Speaker – Col.Suresh Patil has delivered the lecture on 'Effects of'Climate Change and Global Warmin g. 68 Students were participated in the programe | Yes                                                                                                        |
| 2021-2022 | Tree Plantation<br>on Hanuman<br>Tekadi                                                              | Campus<br>Activity                                                    | 52 Students were participated in<br>the programme planted various<br>trees plant on Hanuman Tekadi<br>near to CollegeCamous                                                                                                                  | Yes                                                                                                        |
| 2021-2022 | Water<br>arrangement for<br>Birds Date 16 <sup>th</sup><br>April 2022                                | Campus<br>Activity                                                    | 33 Students are participated in the event ,providing water to birds at college campus Principal Dr. Seema Purohit has also participated in the event.                                                                                        | Yes                                                                                                        |