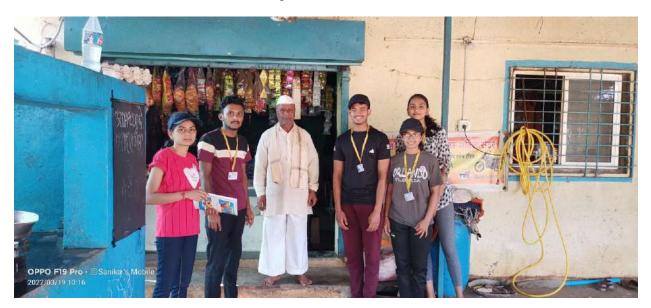

## 10. On Nov 22nd 2021-

Volunteers had cleaned and done tree plantation in our 'Ayurvedic vatika '. Volunteers NSS department had made a small area of land where all types of ayurvedic plants are planted and named that place as "Ayurvedic vatika".