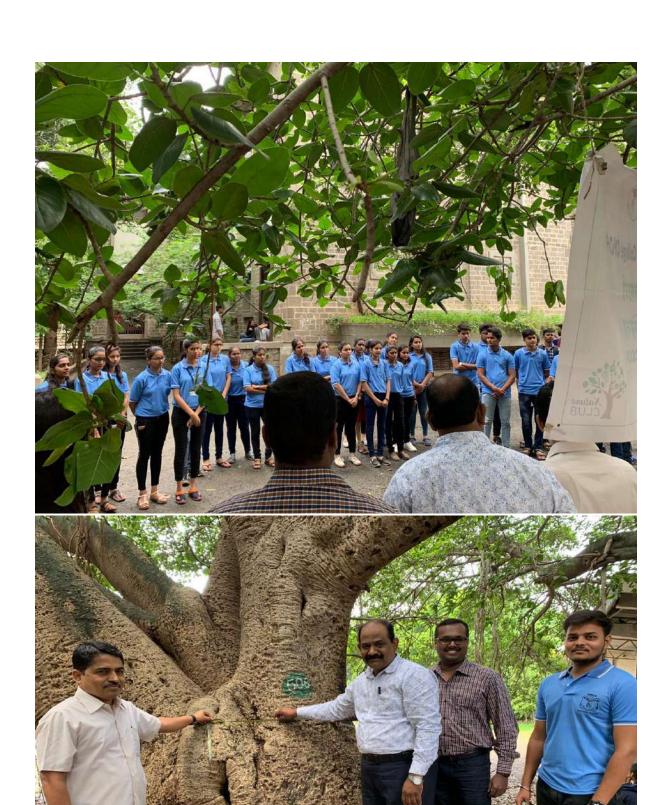

| Academic<br>Year | Activities conducted[Date and Time]                                                                                                                                                      | Name of<br>Guest<br>Speaker | Number of Students participated                                                                                                                                                                                                                                                                  | Photos attached |
|------------------|------------------------------------------------------------------------------------------------------------------------------------------------------------------------------------------|-----------------------------|--------------------------------------------------------------------------------------------------------------------------------------------------------------------------------------------------------------------------------------------------------------------------------------------------|-----------------|
| 2017-<br>2018    | Inauguration Programme on 21st Aug.2017                                                                                                                                                  | Prof.<br>Salunke<br>S.A     | Guest Speaker has delivered PPT presentation on Different type of snakes and their features in Maharashtra .Principal Dr. C.N .Rawal has enlightening the students by motivational speech in the programme.                                                                                      | No              |
| 2017-<br>2018    | Tree Plantation on<br>the occasion of<br>'Platinum Jubilee'<br>of BMCC                                                                                                                   | Campus<br>Activity          | Different types of trees are planted<br>by the students on the Hanuman<br>Tekadi' near college campus.                                                                                                                                                                                           | No              |
| 2017-<br>2018    | Campus Cleanliness<br>Drive                                                                                                                                                              | Campus<br>Activity          | 38 Students were participated in the Campus Cleanliness Drive                                                                                                                                                                                                                                    | Yes             |
| 2017-<br>2018    | Film Screening on<br>'Environmental<br>Issues'by 'Kirloskar<br>Vasundhara Film<br>Festival' on 5 <sup>th</sup><br>Jan.2018                                                               | Campus<br>Activity          | Film Screening on Garbage<br>Management, Save Tigers Wild<br>Life, River Pollution issues                                                                                                                                                                                                        | Yes             |
| 2017-<br>2018    | Students Participation<br>in Photography<br>Competition                                                                                                                                  | Campus<br>Activity          | Students of Nature Club were participated in the photography Competition organised by Heritage Collective Department Mr. Akash Khedkar of Nature Club has own the first prize                                                                                                                    | Yes             |
| 2018-2019        | 1.Tree plantation programme - The Tree Plantation program was held in front of college library and BBA Building on 21st July 2018.                                                       | Campus<br>Activity          | [45] Students were actively participated in the programme and planted various flower trees. Principal Dr. C. N. Rawal, Vice Principal Dr. J. R. Lanjekar, Dr. S. V. Waghmare and Dr. A. M. Puranik planted the flowers trees and guided the students regarding maintenance of the planted trees. | Yes             |
| 2018-2019        | 2.On 6 <sup>th</sup> Aug. celebrate friendship day by the students and participated in the programme by tie the friendship band to the Mother tree and other trees at the college campus | Campus<br>Activity          | [49] Dr. A. M. Puranik Vice<br>Principal had deliver his speech<br>on the importance of trees in our<br>life and the role of students in<br>the environment protection.                                                                                                                          | Yes             |

|           | of International<br>Biodiversity<br>Day                                                              |                                                                       |                                                                                                                                                                                                                                              |                                                                                                            |
|-----------|------------------------------------------------------------------------------------------------------|-----------------------------------------------------------------------|----------------------------------------------------------------------------------------------------------------------------------------------------------------------------------------------------------------------------------------------|------------------------------------------------------------------------------------------------------------|
| 2020-2021 | Writing Research paper and Articles on 'Impact of Covid- 19 on Environment.                          | Online<br>Activity<br>due to<br>Lockdown                              | There are 28 students have written their articles on the above mentioned topic and Mr. Sammit Bangale and Ms. Preeti Parmar the members of Nature club have written two research paper on the same topic.                                    | Two Research Papers and Seven Articles are selected for the publication in College Magazine 'Arthavayavhar |
| 2020-2021 | 'Tree Plantation campaign' during Lockdown at their residential areas'                               | Online<br>Activity<br>due to<br>Lockdown                              | [22] students of Nature Club<br>were planted sapling like<br>Mango, hibiscus, Banana, curry<br>leaves, Prehistoric, Money Plant<br>and Mogra etc.at their<br>residential areas.                                                              | Yes                                                                                                        |
| 2021-2022 | Plastic Ban<br>Event on 17 <sup>th</sup><br>Nov.2021                                                 | Campus<br>Activity                                                    | 46 students were participated in the Plastic Ban Event                                                                                                                                                                                       | Yes                                                                                                        |
| 2021-2022 | Participation in Clean College Green College Competition organized by Kirloskar Vasudhara Pune       | Online PPT<br>Presentation<br>done by the<br>Nature Club<br>Leaders   | Tushar Bansode, Vyankatesh Nagpure , Akansha Tamhane prepared the PPT for the competition – Participate and present the theme 'Sustainability at BMCC'                                                                                       | Yes                                                                                                        |
| 2021-2022 | Poster Presentation and Guest Lecture on 'International Water Day' Date 22 <sup>nd</sup> March 2022. | Poster Presentation -Campus Activity Guest Speaker – Col.Suresh Patil | 35 students were prepared the Posters on the theme of 'Save Water and Save Life' Guest Speaker – Col.Suresh Patil has delivered the lecture on 'Effects of'Climate Change and Global Warmin g. 68 Students were participated in the programe | Yes                                                                                                        |
| 2021-2022 | Tree Plantation<br>on Hanuman<br>Tekadi                                                              | Campus<br>Activity                                                    | 52 Students were participated in<br>the programme planted various<br>trees plant on Hanuman Tekadi<br>near to CollegeCamous                                                                                                                  | Yes                                                                                                        |
| 2021-2022 | Water<br>arrangement for<br>Birds Date 16 <sup>th</sup><br>April 2022                                | Campus<br>Activity                                                    | 33 Students are participated in the event ,providing water to birds at college campus Principal Dr. Seema Purohit has also participated in the event.                                                                                        | Yes                                                                                                        |