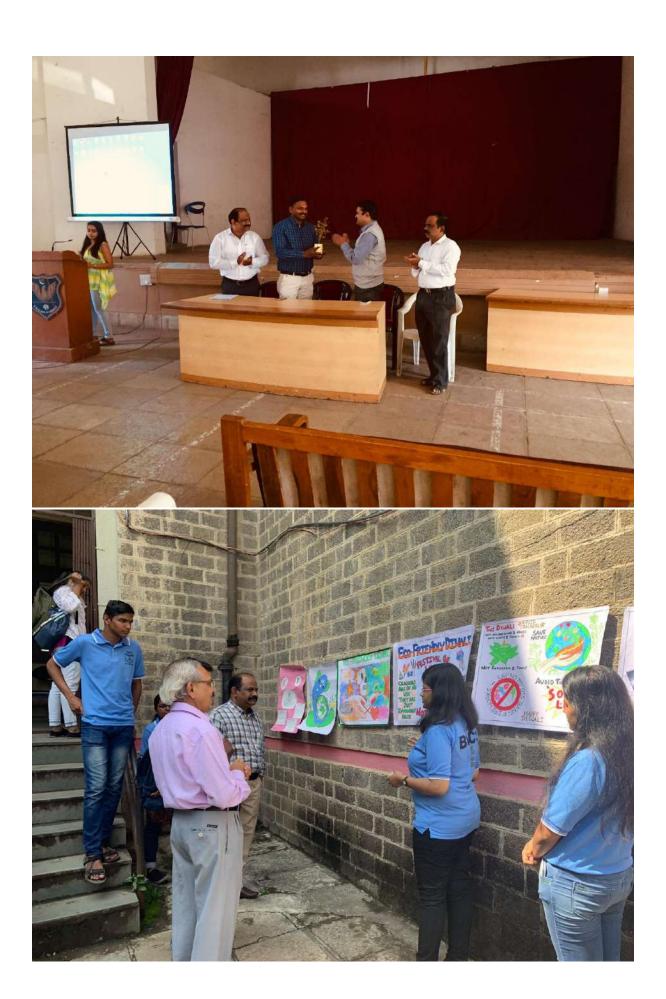

| Academic<br>Year | Activities conducted[Date and Time]                                                                                                                                                      | Name of<br>Guest<br>Speaker | Number of Students participated                                                                                                                                                                                                                                                                  | Photos attached |
|------------------|------------------------------------------------------------------------------------------------------------------------------------------------------------------------------------------|-----------------------------|--------------------------------------------------------------------------------------------------------------------------------------------------------------------------------------------------------------------------------------------------------------------------------------------------|-----------------|
| 2017-<br>2018    | Inauguration Programme on 21st Aug.2017                                                                                                                                                  | Prof.<br>Salunke<br>S.A     | Guest Speaker has delivered PPT presentation on Different type of snakes and their features in Maharashtra .Principal Dr. C.N .Rawal has enlightening the students by motivational speech in the programme.                                                                                      | No              |
| 2017-<br>2018    | Tree Plantation on<br>the occasion of<br>'Platinum Jubilee'<br>of BMCC                                                                                                                   | Campus<br>Activity          | Different types of trees are planted<br>by the students on the Hanuman<br>Tekadi' near college campus.                                                                                                                                                                                           | No              |
| 2017-<br>2018    | Campus Cleanliness<br>Drive                                                                                                                                                              | Campus<br>Activity          | 38 Students were participated in the Campus Cleanliness Drive                                                                                                                                                                                                                                    | Yes             |
| 2017-<br>2018    | Film Screening on<br>'Environmental<br>Issues'by 'Kirloskar<br>Vasundhara Film<br>Festival' on 5 <sup>th</sup><br>Jan.2018                                                               | Campus<br>Activity          | Film Screening on Garbage<br>Management, Save Tigers Wild<br>Life, River Pollution issues                                                                                                                                                                                                        | Yes             |
| 2017-<br>2018    | Students Participation<br>in Photography<br>Competition                                                                                                                                  | Campus<br>Activity          | Students of Nature Club were participated in the photography Competition organised by Heritage Collective Department Mr. Akash Khedkar of Nature Club has own the first prize                                                                                                                    | Yes             |
| 2018-2019        | 1.Tree plantation programme - The Tree Plantation program was held in front of college library and BBA Building on 21st July 2018.                                                       | Campus<br>Activity          | [45] Students were actively participated in the programme and planted various flower trees. Principal Dr. C. N. Rawal, Vice Principal Dr. J. R. Lanjekar, Dr. S. V. Waghmare and Dr. A. M. Puranik planted the flowers trees and guided the students regarding maintenance of the planted trees. | Yes             |
| 2018-2019        | 2.On 6 <sup>th</sup> Aug. celebrate friendship day by the students and participated in the programme by tie the friendship band to the Mother tree and other trees at the college campus | Campus<br>Activity          | [49] Dr. A. M. Puranik Vice<br>Principal had deliver his speech<br>on the importance of trees in our<br>life and the role of students in<br>the environment protection.                                                                                                                          | Yes             |

|           | . Dr. A. M.                                                                                                                                                                               |                                          |                                                   |     |
|-----------|-------------------------------------------------------------------------------------------------------------------------------------------------------------------------------------------|------------------------------------------|---------------------------------------------------|-----|
|           | Puranik                                                                                                                                                                                   |                                          |                                                   |     |
| 2018-2019 | 3.Guest lecture on 20 and 21 <sup>st</sup> Dec.2018 on environmental studies to S. Y. B Com students. Nature club members were organised the two day sessions in Tata Hall.               | Dr. Shrinath<br>Kawade                   | [78] students were participated in the Program    | Yes |
| 2018-2019 | 4.Clanliness Drive- On 2 <sup>nd</sup> Oct. on account Gandhi Jayanti, the members of Nature Club members were actively participated in the cleanliness drive held in the college campus. | Campus<br>Activity                       | [ 36] students were participated in the program   | Yes |
| 2018-2019 | 5. Kirloskar Vasudhara Film Festival Program- Poonawala Hall. Short Film on environmental issues All members of Nature Club were attended the programme                                   | Campus<br>Activity                       | [ 32] Students were participated in the Program ] |     |
| 2018-2019 | 6. Poster making Competition This activity was held on 22th Jan 2019.at college campus. 39 posters were prepared and presented by the students                                            | Campus<br>Activity                       | [ 42] Students were participated in the Program ] | Yes |
| 2020-2021 | Organised an online Guest Lecture on 'Biodiversity: Environmental Awareness' on 22st May 2021 on the occasion                                                                             | Online<br>Activity<br>due to<br>Lockdown |                                                   | Yes |