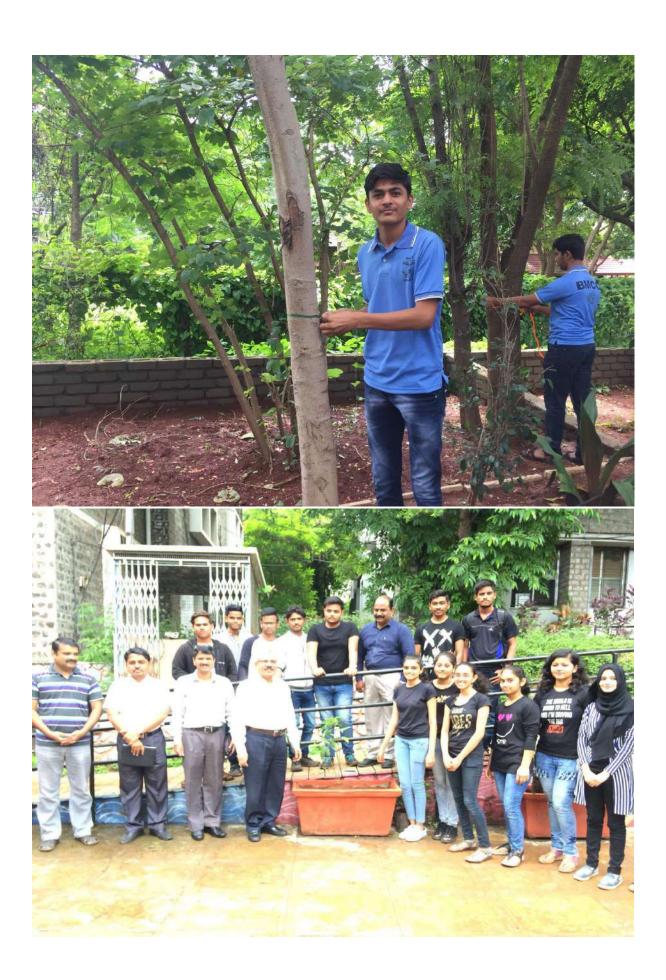

| Academic<br>Year | Activities conducted[Date and Time]                                                                                                                                                      | Name of<br>Guest<br>Speaker | Number of Students participated                                                                                                                                                                                                                                                                  | Photos attached |
|------------------|------------------------------------------------------------------------------------------------------------------------------------------------------------------------------------------|-----------------------------|--------------------------------------------------------------------------------------------------------------------------------------------------------------------------------------------------------------------------------------------------------------------------------------------------|-----------------|
| 2017-<br>2018    | Inauguration Programme on 21st Aug.2017                                                                                                                                                  | Prof.<br>Salunke<br>S.A     | Guest Speaker has delivered PPT presentation on Different type of snakes and their features in Maharashtra .Principal Dr. C.N .Rawal has enlightening the students by motivational speech in the programme.                                                                                      | No              |
| 2017-<br>2018    | Tree Plantation on<br>the occasion of<br>'Platinum Jubilee'<br>of BMCC                                                                                                                   | Campus<br>Activity          | Different types of trees are planted<br>by the students on the Hanuman<br>Tekadi' near college campus.                                                                                                                                                                                           | No              |
| 2017-<br>2018    | Campus Cleanliness<br>Drive                                                                                                                                                              | Campus<br>Activity          | 38 Students were participated in the Campus Cleanliness Drive                                                                                                                                                                                                                                    | Yes             |
| 2017-<br>2018    | Film Screening on<br>'Environmental<br>Issues'by 'Kirloskar<br>Vasundhara Film<br>Festival' on 5 <sup>th</sup><br>Jan.2018                                                               | Campus<br>Activity          | Film Screening on Garbage<br>Management, Save Tigers Wild<br>Life, River Pollution issues                                                                                                                                                                                                        | Yes             |
| 2017-<br>2018    | Students Participation<br>in Photography<br>Competition                                                                                                                                  | Campus<br>Activity          | Students of Nature Club were participated in the photography Competition organised by Heritage Collective Department Mr. Akash Khedkar of Nature Club has own the first prize                                                                                                                    | Yes             |
| 2018-2019        | 1.Tree plantation programme - The Tree Plantation program was held in front of college library and BBA Building on 21st July 2018.                                                       | Campus<br>Activity          | [45] Students were actively participated in the programme and planted various flower trees. Principal Dr. C. N. Rawal, Vice Principal Dr. J. R. Lanjekar, Dr. S. V. Waghmare and Dr. A. M. Puranik planted the flowers trees and guided the students regarding maintenance of the planted trees. | Yes             |
| 2018-2019        | 2.On 6 <sup>th</sup> Aug. celebrate friendship day by the students and participated in the programme by tie the friendship band to the Mother tree and other trees at the college campus | Campus<br>Activity          | [49] Dr. A. M. Puranik Vice<br>Principal had deliver his speech<br>on the importance of trees in our<br>life and the role of students in<br>the environment protection.                                                                                                                          | Yes             |

## झाडांना फ्रेंडशिप बँड

पुणे : बृहन्महाराष्ट्र वाणिज्य महाविद्यालयातील (बीएमसीसी) विद्यार्थ्यांनी झाडांना फ्रेंडशिप बँड बांधून वृक्ष संवर्धनाचा संदेश दिला. महाविद्यालयातील 'नेचर्स क्लब'मधील २५ विद्यार्थी पर्यावरण रक्षणाबाबत जनतेत जागृती करणार आहेत. क्लबमधील विद्यार्थी पवन हुडे म्हणाला, ''वृक्षारोपण आणि झाडांना मैत्रीबंध बांधून आम्ही प्रेम व्यक्त केले. नागरिकांनीही पर्यावरण रक्षण करावे, यासाठी विविध उपक्रमांमार्फत आम्ही त्यांच्यापर्यंत पोचणार आहोत.''