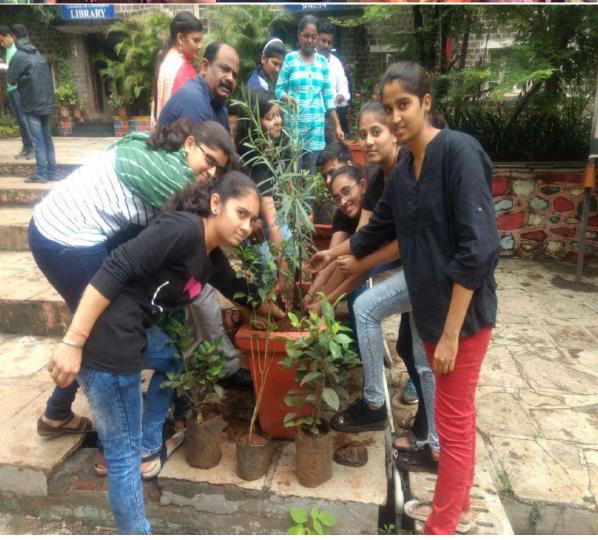

| Academic<br>Year | Activities conducted[Date and Time]                                                                                                                                                      | Name of<br>Guest<br>Speaker | Number of Students participated                                                                                                                                                                                                                                                                  | Photos attached |
|------------------|------------------------------------------------------------------------------------------------------------------------------------------------------------------------------------------|-----------------------------|--------------------------------------------------------------------------------------------------------------------------------------------------------------------------------------------------------------------------------------------------------------------------------------------------|-----------------|
| 2017-<br>2018    | Inauguration Programme on 21st Aug.2017                                                                                                                                                  | Prof.<br>Salunke<br>S.A     | Guest Speaker has delivered PPT presentation on Different type of snakes and their features in Maharashtra .Principal Dr. C.N .Rawal has enlightening the students by motivational speech in the programme.                                                                                      | No              |
| 2017-<br>2018    | Tree Plantation on<br>the occasion of<br>'Platinum Jubilee'<br>of BMCC                                                                                                                   | Campus<br>Activity          | Different types of trees are planted<br>by the students on the Hanuman<br>Tekadi' near college campus.                                                                                                                                                                                           | No              |
| 2017-<br>2018    | Campus Cleanliness<br>Drive                                                                                                                                                              | Campus<br>Activity          | 38 Students were participated in the Campus Cleanliness Drive                                                                                                                                                                                                                                    | Yes             |
| 2017-<br>2018    | Film Screening on<br>'Environmental<br>Issues'by 'Kirloskar<br>Vasundhara Film<br>Festival' on 5 <sup>th</sup><br>Jan.2018                                                               | Campus<br>Activity          | Film Screening on Garbage<br>Management, Save Tigers Wild<br>Life, River Pollution issues                                                                                                                                                                                                        | Yes             |
| 2017-<br>2018    | Students Participation<br>in Photography<br>Competition                                                                                                                                  | Campus<br>Activity          | Students of Nature Club were participated in the photography Competition organised by Heritage Collective Department Mr. Akash Khedkar of Nature Club has own the first prize                                                                                                                    | Yes             |
| 2018-2019        | 1.Tree plantation programme - The Tree Plantation program was held in front of college library and BBA Building on 21st July 2018.                                                       | Campus<br>Activity          | [45] Students were actively participated in the programme and planted various flower trees. Principal Dr. C. N. Rawal, Vice Principal Dr. J. R. Lanjekar, Dr. S. V. Waghmare and Dr. A. M. Puranik planted the flowers trees and guided the students regarding maintenance of the planted trees. | Yes             |
| 2018-2019        | 2.On 6 <sup>th</sup> Aug. celebrate friendship day by the students and participated in the programme by tie the friendship band to the Mother tree and other trees at the college campus | Campus<br>Activity          | [49] Dr. A. M. Puranik Vice<br>Principal had deliver his speech<br>on the importance of trees in our<br>life and the role of students in<br>the environment protection.                                                                                                                          | Yes             |

## 4. On 30th July to 8th August, 2021-

Each citizen planted 200+ trees in the campaign. This activity was not just for college students but for everyone in the community.