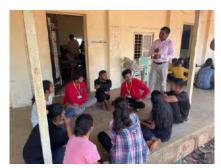

#### Camp was organized: -

NSS camp was organized from 14th March to 20th March 2022 (7 Days) at Pasli Tal. Velhe Dis. Pune. Volunteers had activities on each day of the camp. Volunteers were living in a school for 7days. Volunteers all students made food for ourselves. There were seven groups made for each one-day activity like kitchen, anchoring and more. On the last day of camp, volunteers performed street play in front of villagers. Volunteers also made 'bandara' on the river bank near the village to save water. Our day started at 6:00 a.m. and ended at 10:00 p.m. Volunteers had also done a survey in the village.

#### Daily Routine -

5.am - Wake up and get ready

6:00am to 7:30 am - Exercise and yoga

8:00am - Breakfast

9:00am- Volunteers were doing ' श्रमदान '.

11:00am - Guest lecture

1:00pm- Lunch

3:00pm- Again श्रमदान or guest lecture

5:00pm - Evening Tea

6pm to 8pm - Activities like elocution group discussion debate etc.

8:30pm - Dinner

10:00pm - Sleep

From 7days Camp Volunteers learned communication skills, how to take care of yourself and our friends, and how to take responsibilities. What volunteers ovolunteers to society as responsible citizens. Volunteers got to know the problems of villagers. There was a school but with no teacher. Students were learning from YouTube. There volunteers felt the need of teachers and importance also. In this fast-changing world that village was still in the '90s era with no advanced technologies.