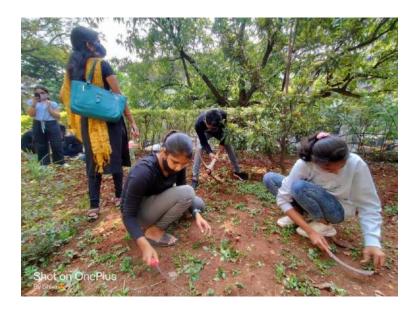

| Academic<br>Year | Activities conducted[Date and Time]                                                                                                                                                      | Name of<br>Guest<br>Speaker | Number of Students participated                                                                                                                                                                                                                                                                  | Photos attached |
|------------------|------------------------------------------------------------------------------------------------------------------------------------------------------------------------------------------|-----------------------------|--------------------------------------------------------------------------------------------------------------------------------------------------------------------------------------------------------------------------------------------------------------------------------------------------|-----------------|
| 2017-<br>2018    | Inauguration Programme on 21st Aug.2017                                                                                                                                                  | Prof.<br>Salunke<br>S.A     | Guest Speaker has delivered PPT presentation on Different type of snakes and their features in Maharashtra .Principal Dr. C.N .Rawal has enlightening the students by motivational speech in the programme.                                                                                      | No              |
| 2017-<br>2018    | Tree Plantation on<br>the occasion of<br>'Platinum Jubilee'<br>of BMCC                                                                                                                   | Campus<br>Activity          | Different types of trees are planted<br>by the students on the Hanuman<br>Tekadi' near college campus.                                                                                                                                                                                           | No              |
| 2017-<br>2018    | Campus Cleanliness<br>Drive                                                                                                                                                              | Campus<br>Activity          | 38 Students were participated in the Campus Cleanliness Drive                                                                                                                                                                                                                                    | Yes             |
| 2017-<br>2018    | Film Screening on<br>'Environmental<br>Issues'by 'Kirloskar<br>Vasundhara Film<br>Festival' on 5 <sup>th</sup><br>Jan.2018                                                               | Campus<br>Activity          | Film Screening on Garbage<br>Management, Save Tigers Wild<br>Life, River Pollution issues                                                                                                                                                                                                        | Yes             |
| 2017-<br>2018    | Students Participation<br>in Photography<br>Competition                                                                                                                                  | Campus<br>Activity          | Students of Nature Club were participated in the photography Competition organised by Heritage Collective Department Mr. Akash Khedkar of Nature Club has own the first prize                                                                                                                    | Yes             |
| 2018-2019        | 1.Tree plantation programme - The Tree Plantation program was held in front of college library and BBA Building on 21st July 2018.                                                       | Campus<br>Activity          | [45] Students were actively participated in the programme and planted various flower trees. Principal Dr. C. N. Rawal, Vice Principal Dr. J. R. Lanjekar, Dr. S. V. Waghmare and Dr. A. M. Puranik planted the flowers trees and guided the students regarding maintenance of the planted trees. | Yes             |
| 2018-2019        | 2.On 6 <sup>th</sup> Aug. celebrate friendship day by the students and participated in the programme by tie the friendship band to the Mother tree and other trees at the college campus | Campus<br>Activity          | [49] Dr. A. M. Puranik Vice<br>Principal had deliver his speech<br>on the importance of trees in our<br>life and the role of students in<br>the environment protection.                                                                                                                          | Yes             |