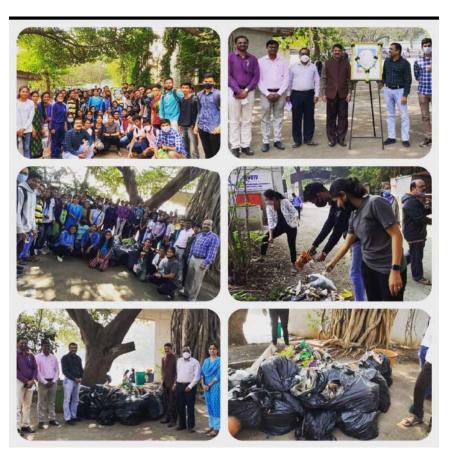

|           | of International<br>Biodiversity<br>Day                                                              |                                                                       |                                                                                                                                                                                                                                              |                                                                                                            |
|-----------|------------------------------------------------------------------------------------------------------|-----------------------------------------------------------------------|----------------------------------------------------------------------------------------------------------------------------------------------------------------------------------------------------------------------------------------------|------------------------------------------------------------------------------------------------------------|
| 2020-2021 | Writing Research paper and Articles on 'Impact of Covid- 19 on Environment.                          | Online<br>Activity<br>due to<br>Lockdown                              | There are 28 students have written their articles on the above mentioned topic and Mr. Sammit Bangale and Ms. Preeti Parmar the members of Nature club have written two research paper on the same topic.                                    | Two Research Papers and Seven Articles are selected for the publication in College Magazine 'Arthavayavhar |
| 2020-2021 | 'Tree Plantation campaign' during Lockdown at their residential areas'                               | Online<br>Activity<br>due to<br>Lockdown                              | [22] students of Nature Club<br>were planted sapling like<br>Mango, hibiscus, Banana, curry<br>leaves, Prehistoric, Money Plant<br>and Mogra etc.at their<br>residential areas.                                                              | Yes                                                                                                        |
| 2021-2022 | Plastic Ban<br>Event on 17 <sup>th</sup><br>Nov.2021                                                 | Campus<br>Activity                                                    | 46 students were participated in the Plastic Ban Event                                                                                                                                                                                       | Yes                                                                                                        |
| 2021-2022 | Participation in Clean College Green College Competition organized by Kirloskar Vasudhara Pune       | Online PPT<br>Presentation<br>done by the<br>Nature Club<br>Leaders   | Tushar Bansode, Vyankatesh Nagpure , Akansha Tamhane prepared the PPT for the competition – Participate and present the theme 'Sustainability at BMCC'                                                                                       | Yes                                                                                                        |
| 2021-2022 | Poster Presentation and Guest Lecture on 'International Water Day' Date 22 <sup>nd</sup> March 2022. | Poster Presentation -Campus Activity Guest Speaker – Col.Suresh Patil | 35 students were prepared the Posters on the theme of 'Save Water and Save Life' Guest Speaker – Col.Suresh Patil has delivered the lecture on 'Effects of'Climate Change and Global Warmin g. 68 Students were participated in the programe | Yes                                                                                                        |
| 2021-2022 | Tree Plantation<br>on Hanuman<br>Tekadi                                                              | Campus<br>Activity                                                    | 52 Students were participated in<br>the programme planted various<br>trees plant on Hanuman Tekadi<br>near to CollegeCamous                                                                                                                  | Yes                                                                                                        |
| 2021-2022 | Water<br>arrangement for<br>Birds Date 16 <sup>th</sup><br>April 2022                                | Campus<br>Activity                                                    | 33 Students are participated in the event ,providing water to birds at college campus Principal Dr. Seema Purohit has also participated in the event.                                                                                        | Yes                                                                                                        |