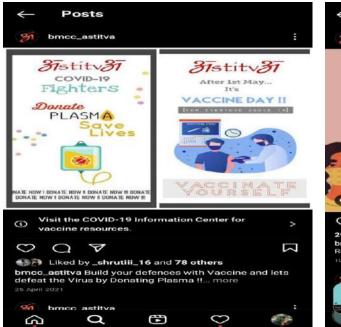

m - Guest lecture

1:00pm- Lunch

3:00pm- Again श्रमदान or guest lecture

5:00pm - Evening Tea

6pm to 8pm - Activities like elocution group discussion debate etc.

8:30pm - Dinner

10:00pm - Sleep

From 7days Camp Volunteers learned communication skills, how to take care of yourself and our friends, and how to take responsibilities. What volunteers ovolunteers to society as responsible citizens. Volunteers got to know the problems of villagers. There was a school but with no teacher. Students were learning from YouTube. There volunteers felt the need of teachers and importance also. In this fast-changing world that village was still in the '90s era with no advanced technologies.















## **HERITAGE COLLECTIVE EXTENSION ACTIVITIES**

#### **COVID AWARENESS THROUGH SOCIAL MEDIA**





#### **SUPPORTING NGO**







## **SUPPORTING OLDAGE HOMES**



**Receipt of Donation:** 

# Visit to Old Age Home

2021-22

1) Robit D. Akolkar (A-Dir.) RM. 3) Rameshwar D. Patii (B-Div) Bredit 3) Vishal M. Lohakore (B.-Din) dishal Mariesh Sayama Debeka (3.014) Barrest 5) Vinoyak. M. Kamble (B-Div) July 6] Omkar Bhide (A-piv) 7] Rishi Shubba 8. Narvý H. Bothe 9 Amit Govali 10) Sourabh Sudhakar Dandale gared (Division A) 1) Proshant yadau Lamtere. (B) Lent. 12) Dombale Norsing D. [A] 3) Adamale Konshina C. CAJ 14) Dhiroj Sampate [A] 15) S0000gi, R. 16> Shravge Manish N. (B) 17) Chetan Nanasaheb Mote [A] 18) Gutte Ashwini Lahu (A) 19) Patil Amuja Amantoao [B] Ratil 21) Jaglup Kunchan Rejendra (A) Danchan 22) Prajakta Dagadu More. (B) Zoge 23) Ankita Dayanand Rute CA Apurva Vijay Kalask