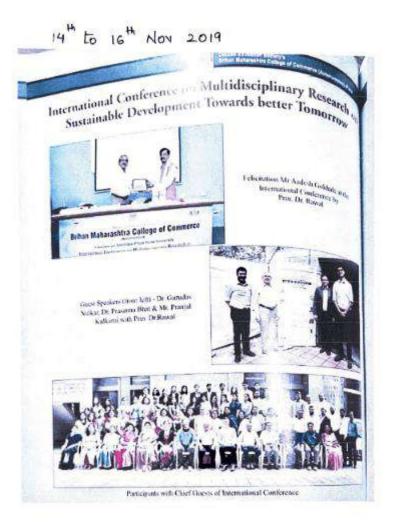

### **Conference on Internalisation of Commerce and Management Education**

NARABIES (BIBIES)

done, the actual days' proceedings gave the organising committee jitters, as eminent speakers were to grace the stage.

75

The program started at eleven am, with a full hall, Cyrus Poonawala Hall - post registrations at the front desk, and start it did, with a welcome speech from our Principal Sir, Dr C. N Rawal, who elucidated the importance of such a conference, and what hosting it has meant for BMCC. He went on tofelicitate our esteemed panel of speakers, and inaugurated the journal for papers.

Our keynote speaker for the day, Dr Harold Beschroner, Chancellor of the FOM University, Germany, then gave his speech about 'The Internationalisation of Commerce and Management education." allowing us an insight into the education system in his country, how awareness must be created for the facilitation of Commerce and management education, all across the world, and no student must be deprived of the privilege and right that is education.

Shri Anirudha Deshpande was the Chief Guest for the opening session. He expressed his views on the current scenario in education and the need for its internationalisation. The speeches were met with rousing applause from students and audiences, alike. Next, Mr Aditya Abhyankar, DEAN, Faculty of Technology, enthralled everyone with his thoughts on "ICT for business and governance" highlighting the growing impact of technology and commerce, as complementary fields. An invigorating Q/A followed.

Dr Vinayakrao Govilkar Sir was splendid and uninhibited in his critical comments about the nations educational policies, guiding the audience through an intricate web of the factors behind the economic downfall in the country, and how educational mobility can help conquer these issues in his speech on, "National policies for the internationalization of higher education in India."