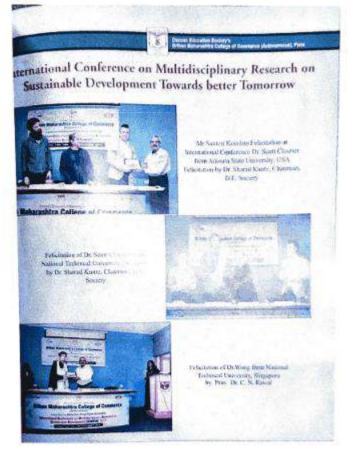

### **Conference on Internalisation of Commerce and Management Education**

NARABIES (BIBIES)

done, the actual days' proceedings gave the organising committee jitters, as eminent speakers were to grace the stage.

75

The program started at eleven am, with a full hall, Cyrus Poonawala Hall - post registrations at the front desk, and start it did, with a welcome speech from our Principal Sir, Dr C. N Rawal, who elucidated the importance of such a conference, and what hosting it has meant for BMCC. He went on tofelicitate our esteemed panel of speakers, and inaugurated the journal for papers.

Our keynote speaker for the day, Dr Harold Beschroner, Chancellor of the FOM University, Germany, then gave his speech about 'The Internationalisation of Commerce and Management education." allowing us an insight into the education system in his country, how awareness must be created for the facilitation of Commerce and management education, all across the world, and no student must be deprived of the privilege and right that is education.

Shri Anirudha Deshpande was the Chief Guest for the opening session. He expressed his views on the current scenario in education and the need for its internationalisation. The speeches were met with rousing applause from students and audiences, alike. Next, Mr Aditya Abhyankar, DEAN, Faculty of Technology, enthralled everyone with his thoughts on "ICT for business and governance" highlighting the growing impact of technology and commerce, as complementary fields. An invigorating Q/A followed.

Dr Vinayakrao Govilkar Sir was splendid and uninhibited in his critical comments about the nations educational policies, guiding the audience through an intricate web of the factors behind the economic downfall in the country, and how educational mobility can help conquer these issues in his speech on, "National policies for the internationalization of higher education in India."