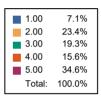

#### Responses : 95

Course :BACHELOR OF BUSINESS ADMINISTRATION IN INTERNATIONAL BUSINESS

| 1.00   | 0.0%   |
|--------|--------|
| 2.00   | 0.0%   |
| 3.00   | 10.6%  |
| 4.00   | 38.7%  |
| 5.00   | 50.7%  |
| Total: | 100.0% |
|        |        |