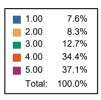

#### Responses : 95

Course :BACHELOR OF BUSINESS ADMINISTRATION IN INTERNATIONAL BUSINESS

| 1.00   | 0.0%   |
|--------|--------|
| 2.00   | 0.0%   |
| 3.00   | 10.6%  |
| 4.00   | 38.7%  |
| 5.00   | 50.7%  |
| Total: | 100.0% |
|        |        |