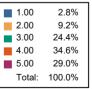

### Responses : 95

Responses : 45

| 1.00   | 2.8%   |
|--------|--------|
| 2.00   | 8.3%   |
| 3.00   | 17.1%  |
| 4.00   | 51.2%  |
| 5.00   | 20.7%  |
| Total: | 100.0% |
|        |        |