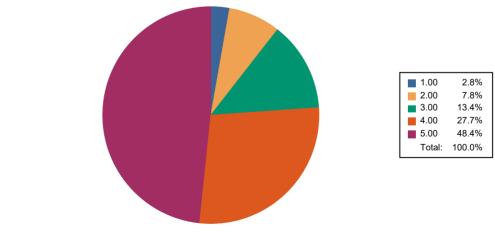

### Feedback Name : MAY 21-22 STUDENT SATISFACTION SURVEY

**Que :** How well were the teachersable to communicate

## Course :BACHELOR OF BUSINESS ADMINISTRATION IN COMPUTER APPLICATION

#### Responses : 95

Responses : 45