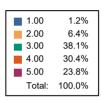

## Feedback Name : MAY 21-22 STUDENT SATISFACTION SURVEY

**Que :** The institution makes effort to engage students in the monitoring, review and continuous quality improvement of the teaching learning process.

Course :BACHELOR OF BUSINESS ADMINISTRATION IN COMPUTER APPLICATION

### Responses : 95

Responses : 45

| 1.00   | 2.8%   |
|--------|--------|
| 2.00   | 8.3%   |
| 3.00   | 17.1%  |
| 4.00   | 51.2%  |
| 5.00   | 20.7%  |
| Total: | 100.0% |
|        |        |