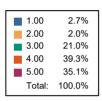

#### Responses : 95

Course :BACHELOR OF BUSINESS ADMINISTRATION IN INTERNATIONAL BUSINESS

| 1.00   | 0.0%   |
|--------|--------|
| 2.00   | 0.0%   |
| 3.00   | 10.6%  |
| 4.00   | 38.7%  |
| 5.00   | 50.7%  |
| Total: | 100.0% |
|        |        |