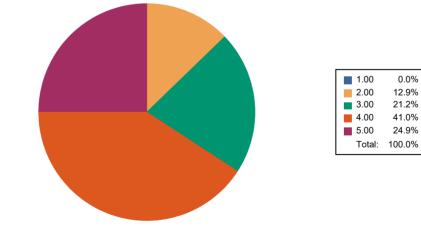

# BRIHAN MAHARASHTRA COLLEGE OF COMMERCE (AUTONOMOUS)

845, Shivajinagar, Pune, Maharashtra 411004

## Feedback Name : MAY 21-22 STUDENT SATISFACTION SURVEY

Que : The overall quality of teaching-learning process in your institute is very good.

## Course : BACHELOR OF BUSINESS ADMINISTRATION IN COMPUTER APPLICATION

### Responses : 95

Responses : 45