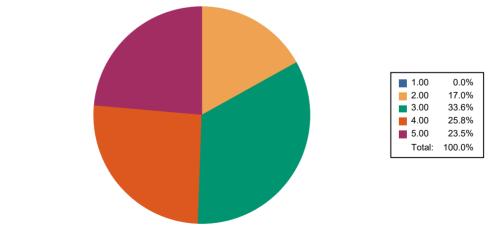

### Feedback Name : MAY 21-22 STUDENT SATISFACTION SURVEY

Que : How well did the teacher prepare for the classes

## Course :BACHELOR OF BUSINESS ADMINISTRATION IN COMPUTER APPLICATION

### Responses : 95

Course :BACHELOR OF BUSINESS ADMINISTRATION IN INTERNATIONAL BUSINESS