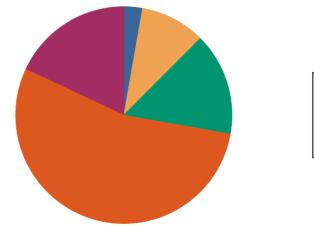

## Feedback Name : MAY 21-22 STUDENT SATISFACTION SURVEY

**Que :** Teachers are able to identify your weaknesses and help you to overcome them.

## Course : BACHELOR OF BUSINESS ADMINISTRATION IN COMPUTER APPLICATION

### Responses : 95

Responses : 45