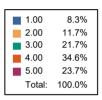

# BRIHAN MAHARASHTRA COLLEGE OF COMMERCE (AUTONOMOUS)

845, Shivajinagar, Pune, Maharashtra 411004

## Feedback Name : MAY 21-22 STUDENT SATISFACTION SURVEY

**Que :** The institution makes effort to engage students in the monitoring, review and continuous quality improvement of the teaching learning process.

Course :BACHELOR OF BUSINESS ADMINISTRATION IN COMPUTER APPLICATION

### Responses : 95

Responses : 45

| 1.00   | 2.8%   |
|--------|--------|
| 2.00   | 8.3%   |
| 3.00   | 17.1%  |
| 4.00   | 51.2%  |
| 5.00   | 20.7%  |
| Total: | 100.0% |
|        |        |