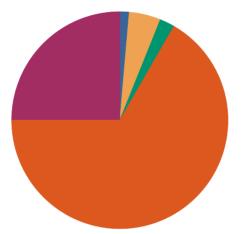

### Feedback Name : MAY 21-22 STUDENT SATISFACTION SURVEY

Que : How much of the syllabus was covered in the class?

## Course :BACHELOR OF BUSINESS ADMINISTRATION IN COMPUTER APPLICATION

#### Responses : 95

Course :BACHELOR OF BUSINESS ADMINISTRATION IN INTERNATIONAL BUSINESS

| 1.00   | 0.0%   |
|--------|--------|
| 2.00   | 0.0%   |
| 3.00   | 10.6%  |
| 4.00   | 38.7%  |
| 5.00   | 50.7%  |
| Total: | 100.0% |
|        |        |