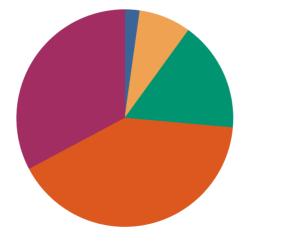

### Responses : 95

Responses : 45

| 1.00   | 2.8%   |
|--------|--------|
| 2.00   | 8.3%   |
| 3.00   | 17.1%  |
| 4.00   | 51.2%  |
| 5.00   | 20.7%  |
| Total: | 100.0% |
|        |        |