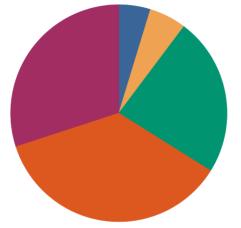

#### Responses : 95

Course :BACHELOR OF BUSINESS ADMINISTRATION IN INTERNATIONAL BUSINESS

| 1.00   | 0.0%   |
|--------|--------|
| 2.00   | 0.0%   |
| 3.00   | 10.6%  |
| 4.00   | 38.7%  |
| 5.00   | 50.7%  |
| Total: | 100.0% |
|        |        |