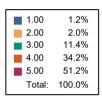

#### Responses : 95

Course :BACHELOR OF BUSINESS ADMINISTRATION IN INTERNATIONAL BUSINESS

| 1.00   | 0.0%   |
|--------|--------|
| 2.00   | 0.0%   |
| 3.00   | 10.6%  |
| 4.00   | 38.7%  |
| 5.00   | 50.7%  |
| Total: | 100.0% |
|        |        |