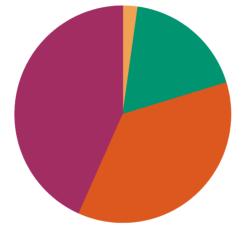

## Course :BACHELOR OF BUSINESS ADMINISTRATION IN COMPUTER APPLICATION

#### Responses : 95

Course :BACHELOR OF BUSINESS ADMINISTRATION IN INTERNATIONAL BUSINESS

| 1.00   | 0.0%   |
|--------|--------|
| 2.00   | 0.0%   |
| 3.00   | 10.6%  |
| 4.00   | 38.7%  |
| 5.00   | 50.7%  |
| Total: | 100.0% |
|        |        |