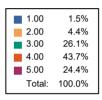

#### Responses : 95

Course :BACHELOR OF BUSINESS ADMINISTRATION IN INTERNATIONAL BUSINESS

| 1.00   | 0.0%   |
|--------|--------|
| 2.00   | 0.0%   |
| 3.00   | 10.6%  |
| 4.00   | 38.7%  |
| 5.00   | 50.7%  |
| Total: | 100.0% |
|        |        |