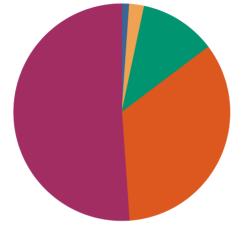

### Feedback Name : MAY 21-22 STUDENT SATISFACTION SURVEY

Que : How much of the syllabus was covered in the class?

## Course :BACHELOR OF BUSINESS ADMINISTRATION IN COMPUTER APPLICATION

#### Responses : 95

Course :BACHELOR OF BUSINESS ADMINISTRATION IN INTERNATIONAL BUSINESS

| 1.00   | 0.0%   |
|--------|--------|
| 2.00   | 0.0%   |
| 3.00   | 10.6%  |
| 4.00   | 38.7%  |
| 5.00   | 50.7%  |
| Total: | 100.0% |
|        |        |