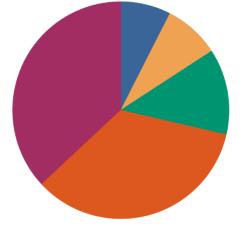

#### Responses : 95

Course :BACHELOR OF BUSINESS ADMINISTRATION IN INTERNATIONAL BUSINESS

| 1.00   | 0.0%   |
|--------|--------|
| 2.00   | 0.0%   |
| 3.00   | 10.6%  |
| 4.00   | 38.7%  |
| 5.00   | 50.7%  |
| Total: | 100.0% |
|        |        |