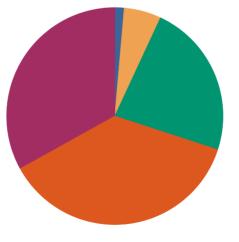

### Responses : 95

Responses : 45

| 1.00   | 2.8%   |
|--------|--------|
| 2.00   | 8.3%   |
| 3.00   | 17.1%  |
| 4.00   | 51.2%  |
| 5.00   | 20.7%  |
| Total: | 100.0% |
|        |        |