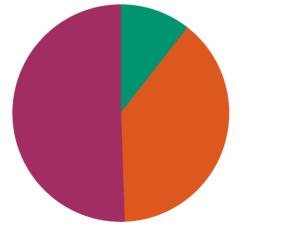

### Responses : 95

Responses : 45

| 1.00   | 2.8%   |
|--------|--------|
| 2.00   | 8.3%   |
| 3.00   | 17.1%  |
| 4.00   | 51.2%  |
| 5.00   | 20.7%  |
| Total: | 100.0% |
|        |        |