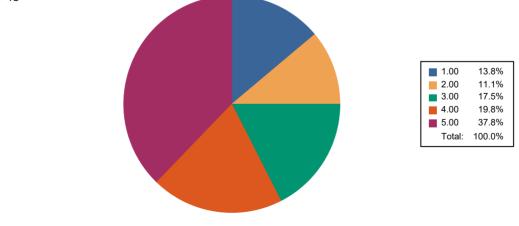

### Responses : 95

Responses : 45

| 1.00   | 2.8%   |
|--------|--------|
| 2.00   | 8.3%   |
| 3.00   | 17.1%  |
| 4.00   | 51.2%  |
| 5.00   | 20.7%  |
| Total: | 100.0% |
|        |        |