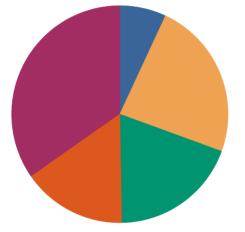

#### Responses : 95

Course :BACHELOR OF BUSINESS ADMINISTRATION IN INTERNATIONAL BUSINESS

| 1.00   | 0.0%   |
|--------|--------|
| 2.00   | 0.0%   |
| 3.00   | 10.6%  |
| 4.00   | 38.7%  |
| 5.00   | 50.7%  |
| Total: | 100.0% |
|        |        |