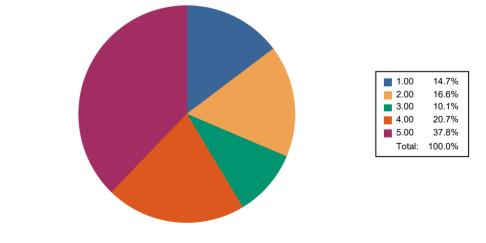

# BRIHAN MAHARASHTRA COLLEGE OF COMMERCE (AUTONOMOUS)

845, Shivajinagar, Pune, Maharashtra 411004

## Feedback Name : MAY 21-22 STUDENT SATISFACTION SURVEY

**Que :** The institution makes effort to engage students in the monitoring, review and continuous quality improvement of the teaching learning process.

Course :BACHELOR OF BUSINESS ADMINISTRATION IN COMPUTER APPLICATION

### Responses : 95

Responses : 45

| 1.00   | 2.8%   |
|--------|--------|
| 2.00   | 8.3%   |
| 3.00   | 17.1%  |
| 4.00   | 51.2%  |
| 5.00   | 20.7%  |
| Total: | 100.0% |
|        |        |