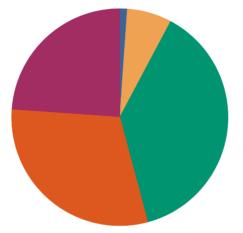

### Feedback Name : MAY 21-22 STUDENT SATISFACTION SURVEY

Que : How much of the syllabus was covered in the class?

## Course :BACHELOR OF BUSINESS ADMINISTRATION IN COMPUTER APPLICATION

#### Responses : 95

Course :BACHELOR OF BUSINESS ADMINISTRATION IN INTERNATIONAL BUSINESS

| 1.00   | 0.0%   |
|--------|--------|
| 2.00   | 0.0%   |
| 3.00   | 10.6%  |
| 4.00   | 38.7%  |
| 5.00   | 50.7%  |
| Total: | 100.0% |
|        |        |