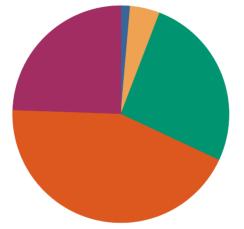

## Feedback Name : MAY 21-22 STUDENT SATISFACTION SURVEY

**Que :** The institution makes effort to engage students in the monitoring, review and continuous quality improvement of the teaching learning process.

Course :BACHELOR OF BUSINESS ADMINISTRATION IN COMPUTER APPLICATION

### Responses : 95

Responses : 45

| 1.00   | 2.8%   |
|--------|--------|
| 2.00   | 8.3%   |
| 3.00   | 17.1%  |
| 4.00   | 51.2%  |
| 5.00   | 20.7%  |
| Total: | 100.0% |
|        |        |