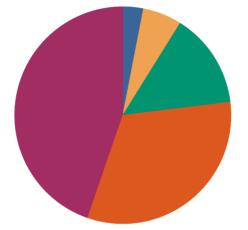

#### Responses : 95

Course :BACHELOR OF BUSINESS ADMINISTRATION IN INTERNATIONAL BUSINESS

| 1.00   | 0.0%   |
|--------|--------|
| 2.00   | 0.0%   |
| 3.00   | 10.6%  |
| 4.00   | 38.7%  |
| 5.00   | 50.7%  |
| Total: | 100.0% |
|        |        |