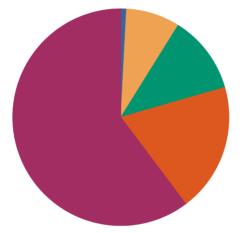

#### Responses : 95

Course :BACHELOR OF BUSINESS ADMINISTRATION IN INTERNATIONAL BUSINESS

| 1.00   | 0.0%   |
|--------|--------|
| 2.00   | 0.0%   |
| 3.00   | 10.6%  |
| 4.00   | 38.7%  |
| 5.00   | 50.7%  |
| Total: | 100.0% |
|        |        |