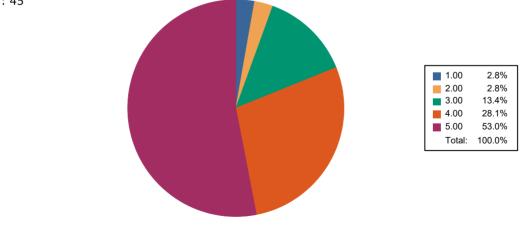

#### Responses : 95

Course :BACHELOR OF BUSINESS ADMINISTRATION IN INTERNATIONAL BUSINESS

| 1.00   | 0.0%   |
|--------|--------|
| 2.00   | 0.0%   |
| 3.00   | 10.6%  |
| 4.00   | 38.7%  |
| 5.00   | 50.7%  |
| Total: | 100.0% |
|        |        |