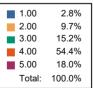

### Feedback Name : MAY 21-22 STUDENT SATISFACTION SURVEY

**Que :** The teachers identify your strengths and encourage you with providing right level of challenges.

Course :BACHELOR OF BUSINESS ADMINISTRATION IN COMPUTER APPLICATION

#### Responses : 95

Responses : 45