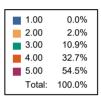

#### Responses : 95

Course :BACHELOR OF BUSINESS ADMINISTRATION IN INTERNATIONAL BUSINESS

| 1.00   | 0.0%   |
|--------|--------|
| 2.00   | 0.0%   |
| 3.00   | 10.6%  |
| 4.00   | 38.7%  |
| 5.00   | 50.7%  |
| Total: | 100.0% |
|        |        |