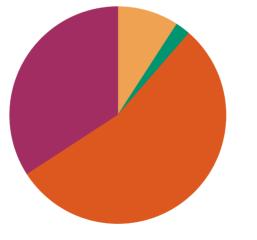

## Feedback Name : MAY 21-22 STUDENT SATISFACTION SURVEY

**Que :** The institution makes effort to engage students in the monitoring, review and continuous quality improvement of the teaching learning process.

Course :BACHELOR OF BUSINESS ADMINISTRATION IN COMPUTER APPLICATION

### Responses : 95

Responses : 45

| 1.00   | 2.8%   |
|--------|--------|
| 2.00   | 8.3%   |
| 3.00   | 17.1%  |
| 4.00   | 51.2%  |
| 5.00   | 20.7%  |
| Total: | 100.0% |
|        |        |