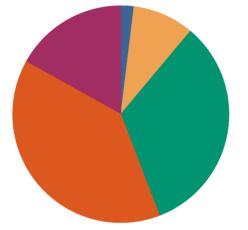

### Feedback Name : MAY 21-22 STUDENT SATISFACTION SURVEY

Que : How much of the syllabus was covered in the class?

## Course :BACHELOR OF BUSINESS ADMINISTRATION IN COMPUTER APPLICATION

#### Responses : 95

Course :BACHELOR OF BUSINESS ADMINISTRATION IN INTERNATIONAL BUSINESS

| 1.00   | 0.0%   |
|--------|--------|
| 2.00   | 0.0%   |
| 3.00   | 10.6%  |
| 4.00   | 38.7%  |
| 5.00   | 50.7%  |
| Total: | 100.0% |
|        |        |