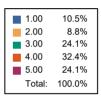

#### Responses : 95

Course :BACHELOR OF BUSINESS ADMINISTRATION IN INTERNATIONAL BUSINESS

| 1.00   | 0.0%   |
|--------|--------|
| 2.00   | 0.0%   |
| 3.00   | 10.6%  |
| 4.00   | 38.7%  |
| 5.00   | 50.7%  |
| Total: | 100.0% |
|        |        |