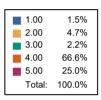

#### Responses : 95

Course :BACHELOR OF BUSINESS ADMINISTRATION IN INTERNATIONAL BUSINESS

| 1.00   | 0.0%   |
|--------|--------|
| 2.00   | 0.0%   |
| 3.00   | 10.6%  |
| 4.00   | 38.7%  |
| 5.00   | 50.7%  |
| Total: | 100.0% |
|        |        |