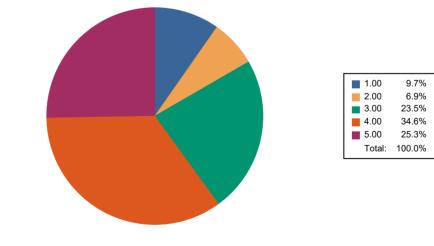

### Responses : 95

Responses : 45

| 1.00   | 2.8%   |
|--------|--------|
| 2.00   | 8.3%   |
| 3.00   | 17.1%  |
| 4.00   | 51.2%  |
| 5.00   | 20.7%  |
| Total: | 100.0% |
|        |        |