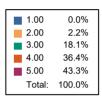

## Feedback Name : MAY 21-22 STUDENT SATISFACTION SURVEY

**Que :** The institution makes effort to engage students in the monitoring, review and continuous quality improvement of the teaching learning process.

Course :BACHELOR OF BUSINESS ADMINISTRATION IN COMPUTER APPLICATION

### Responses : 95

Responses : 45

| 1.00   | 2.8%   |
|--------|--------|
| 2.00   | 8.3%   |
| 3.00   | 17.1%  |
| 4.00   | 51.2%  |
| 5.00   | 20.7%  |
| Total: | 100.0% |
|        |        |