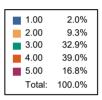

## Feedback Name : MAY 21-22 STUDENT SATISFACTION SURVEY

**Que :** The institution makes effort to engage students in the monitoring, review and continuous quality improvement of the teaching learning process.

Course :BACHELOR OF BUSINESS ADMINISTRATION IN COMPUTER APPLICATION

### Responses : 95

Responses : 45

| 1.00   | 2.8%   |
|--------|--------|
| 2.00   | 8.3%   |
| 3.00   | 17.1%  |
| 4.00   | 51.2%  |
| 5.00   | 20.7%  |
| Total: | 100.0% |
|        |        |