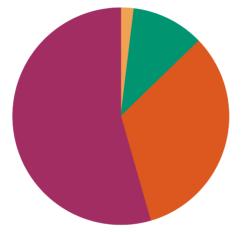

#### Responses : 95

Course :BACHELOR OF BUSINESS ADMINISTRATION IN INTERNATIONAL BUSINESS

| 1.00   | 0.0%   |
|--------|--------|
| 2.00   | 0.0%   |
| 3.00   | 10.6%  |
| 4.00   | 38.7%  |
| 5.00   | 50.7%  |
| Total: | 100.0% |
|        |        |