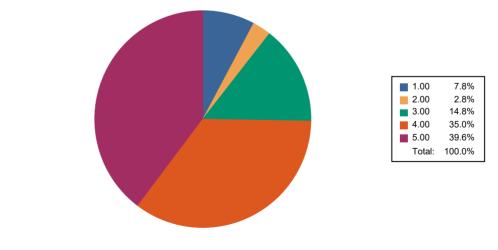

### Feedback Name : MAY 21-22 STUDENT SATISFACTION SURVEY

Que : How well did the teacher prepare for the classes

## Course :BACHELOR OF BUSINESS ADMINISTRATION IN COMPUTER APPLICATION

### Responses : 95

Course :BACHELOR OF BUSINESS ADMINISTRATION IN INTERNATIONAL BUSINESS