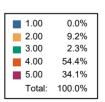

### Responses : 95

Responses : 45

| 1.00   | 2.8%   |
|--------|--------|
| 2.00   | 8.3%   |
| 3.00   | 17.1%  |
| 4.00   | 51.2%  |
| 5.00   | 20.7%  |
| Total: | 100.0% |
|        |        |