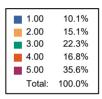

#### Responses : 95

Course :BACHELOR OF BUSINESS ADMINISTRATION IN INTERNATIONAL BUSINESS

| 1.00   | 0.0%   |
|--------|--------|
| 2.00   | 0.0%   |
| 3.00   | 10.6%  |
| 4.00   | 38.7%  |
| 5.00   | 50.7%  |
| Total: | 100.0% |
|        |        |