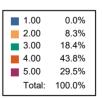

### Responses : 95

Responses : 45

| 1.00   | 2.8%   |
|--------|--------|
| 2.00   | 8.3%   |
| 3.00   | 17.1%  |
| 4.00   | 51.2%  |
| 5.00   | 20.7%  |
| Total: | 100.0% |
|        |        |