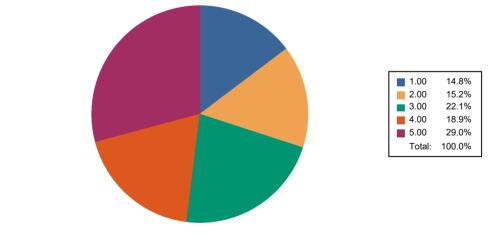

### Responses : 95

Responses : 45

| 1.00   | 2.8%   |
|--------|--------|
| 2.00   | 8.3%   |
| 3.00   | 17.1%  |
| 4.00   | 51.2%  |
| 5.00   | 20.7%  |
| Total: | 100.0% |
|        |        |