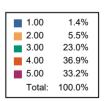

### Responses : 95

Responses : 45

| 1.00   | 2.8%   |
|--------|--------|
| 2.00   | 8.3%   |
| 3.00   | 17.1%  |
| 4.00   | 51.2%  |
| 5.00   | 20.7%  |
| Total: | 100.0% |
|        |        |