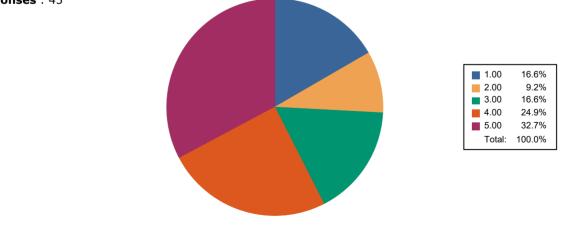

## Feedback Name : MAY 21-22 STUDENT SATISFACTION SURVEY

**Que :** The institution makes effort to engage students in the monitoring, review and continuous quality improvement of the teaching learning process.

Course :BACHELOR OF BUSINESS ADMINISTRATION IN COMPUTER APPLICATION

### Responses : 95

Responses : 45

| 1.00   | 2.8%   |
|--------|--------|
| 2.00   | 8.3%   |
| 3.00   | 17.1%  |
| 4.00   | 51.2%  |
| 5.00   | 20.7%  |
| Total: | 100.0% |
|        |        |