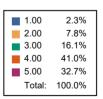

### Responses : 95

Responses : 45

| 1.00   | 2.8%   |
|--------|--------|
| 2.00   | 8.3%   |
| 3.00   | 17.1%  |
| 4.00   | 51.2%  |
| 5.00   | 20.7%  |
| Total: | 100.0% |
|        |        |