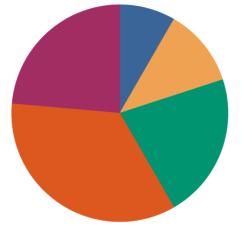

# BRIHAN MAHARASHTRA COLLEGE OF COMMERCE (AUTONOMOUS)

845, Shivajinagar, Pune, Maharashtra 411004

## Feedback Name : MAY 21-22 STUDENT SATISFACTION SURVEY

**Que :** The institution makes effort to engage students in the monitoring, review and continuous quality improvement of the teaching learning process.

Course :BACHELOR OF BUSINESS ADMINISTRATION IN COMPUTER APPLICATION

### Responses : 95

Responses : 45

| 1.00   | 2.8%   |
|--------|--------|
| 2.00   | 8.3%   |
| 3.00   | 17.1%  |
| 4.00   | 51.2%  |
| 5.00   | 20.7%  |
| Total: | 100.0% |
|        |        |