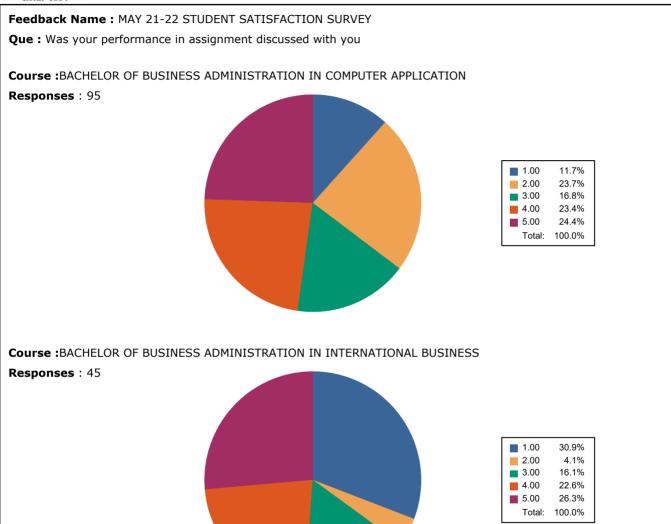

### Feedback Name : MAY 21-22 STUDENT SATISFACTION SURVEY

Que : How much of the syllabus was covered in the class?

## Course :BACHELOR OF BUSINESS ADMINISTRATION IN COMPUTER APPLICATION

#### Responses : 95

Course :BACHELOR OF BUSINESS ADMINISTRATION IN INTERNATIONAL BUSINESS

| 1.00   | 0.0%   |
|--------|--------|
| 2.00   | 0.0%   |
| 3.00   | 10.6%  |
| 4.00   | 38.7%  |
| 5.00   | 50.7%  |
| Total: | 100.0% |
|        |        |