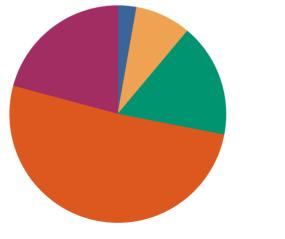

## Feedback Name : MAY 21-22 STUDENT SATISFACTION SURVEY

**Que :** The institute/ teachers use student centric methods, such as Experiential learning, Participative learning and problem solving methodologies for enhancing learning experiences.

Course : BACHELOR OF BUSINESS ADMINISTRATION IN COMPUTER APPLICATION

## Responses : 95

Course : BACHELOR OF BUSINESS ADMINISTRATION IN INTERNATIONAL BUSINESS