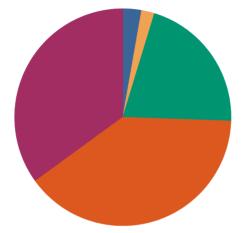

#### Responses : 95

Course :BACHELOR OF BUSINESS ADMINISTRATION IN INTERNATIONAL BUSINESS

| 1.00   | 0.0%   |
|--------|--------|
| 2.00   | 0.0%   |
| 3.00   | 10.6%  |
| 4.00   | 38.7%  |
| 5.00   | 50.7%  |
| Total: | 100.0% |
|        |        |