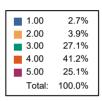

## Feedback Name : MAY 21-22 STUDENT SATISFACTION SURVEY

**Que :** The institution makes effort to engage students in the monitoring, review and continuous quality improvement of the teaching learning process.

Course :BACHELOR OF BUSINESS ADMINISTRATION IN COMPUTER APPLICATION

### Responses : 95

Responses : 45

| 1.00   | 2.8%   |
|--------|--------|
| 2.00   | 8.3%   |
| 3.00   | 17.1%  |
| 4.00   | 51.2%  |
| 5.00   | 20.7%  |
| Total: | 100.0% |
|        |        |