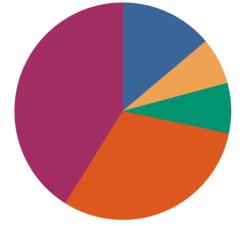

## Feedback Name : MAY 21-22 STUDENT SATISFACTION SURVEY

**Que :** The institution makes effort to engage students in the monitoring, review and continuous quality improvement of the teaching learning process.

Course :BACHELOR OF BUSINESS ADMINISTRATION IN COMPUTER APPLICATION

### Responses : 95

Responses : 45

| 1.00   | 2.8%   |
|--------|--------|
| 2.00   | 8.3%   |
| 3.00   | 17.1%  |
| 4.00   | 51.2%  |
| 5.00   | 20.7%  |
| Total: | 100.0% |
|        |        |