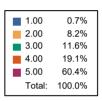

### Responses : 95

Responses : 45

| 1.00   | 2.8%   |
|--------|--------|
| 2.00   | 8.3%   |
| 3.00   | 17.1%  |
| 4.00   | 51.2%  |
| 5.00   | 20.7%  |
| Total: | 100.0% |
|        |        |