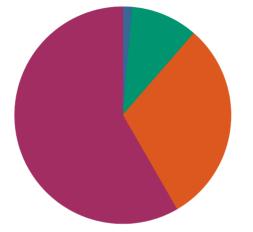

## Feedback Name : MAY 21-22 STUDENT SATISFACTION SURVEY

**Que :** The institution makes effort to engage students in the monitoring, review and continuous quality improvement of the teaching learning process.

Course :BACHELOR OF BUSINESS ADMINISTRATION IN COMPUTER APPLICATION

### Responses : 95

Responses : 45

| 1.00   | 2.8%   |
|--------|--------|
| 2.00   | 8.3%   |
| 3.00   | 17.1%  |
| 4.00   | 51.2%  |
| 5.00   | 20.7%  |
| Total: | 100.0% |
|        |        |